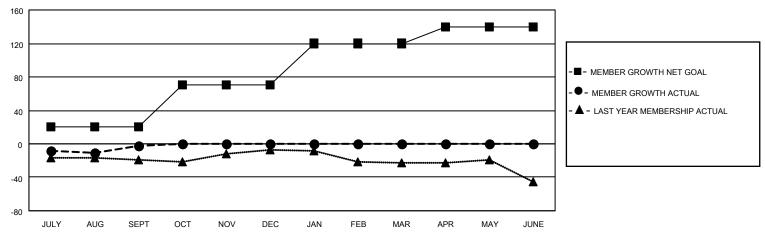

#### GOALS AND ACTUAL MEMBERS CUMULATIVE

| DROPPED CLUBS: 2 |    | 15 CLUBS OF 42 ADDED 1 OR<br>MORE NEW MEMBERS | GENDER DISTRIBUTION                 |              |  |
|------------------|----|-----------------------------------------------|-------------------------------------|--------------|--|
|                  |    | MORE NEW MEMBERS                              | MALE                                | 619 (64.82%) |  |
|                  |    |                                               | FEMALE                              | 336 (35.18%) |  |
| DROPPED MEMBERS  |    |                                               | NON BINARY                          | 0 (0.00%)    |  |
|                  |    |                                               | PREFER NOT TO ANSWER                | 0 (0.00%)    |  |
| DECEASED         | 3  |                                               |                                     | ,            |  |
| CLUB CANCELLED   | 1  | CLICK HERE FOR CUMULATIVE                     | TOTAL FAMILY UNIT MEMBERS 201       |              |  |
| OTHER            | 47 | MEMBERSHIP DATA                               |                                     |              |  |
| TOTAL            | 51 |                                               | FAMILY MEMBERS PAYING HALF DUES 102 |              |  |
|                  |    |                                               |                                     |              |  |